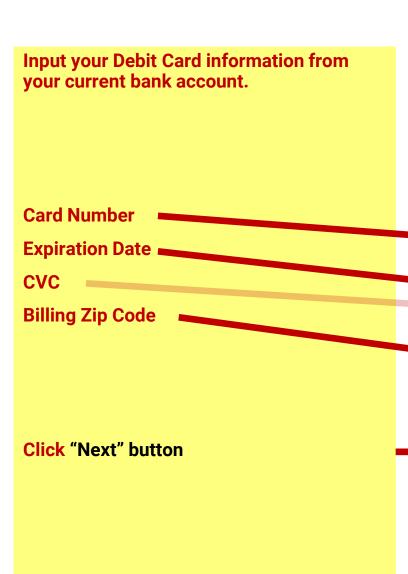

**Click "Agree and submit" button** 

You can link your current bank account or use the debit card to make a deposit into Sofi Account.

Preferred method is debit card because it is instant.

Use "link a bank account" if you don't have a debit card from your current bank or you have issues using your debit card.