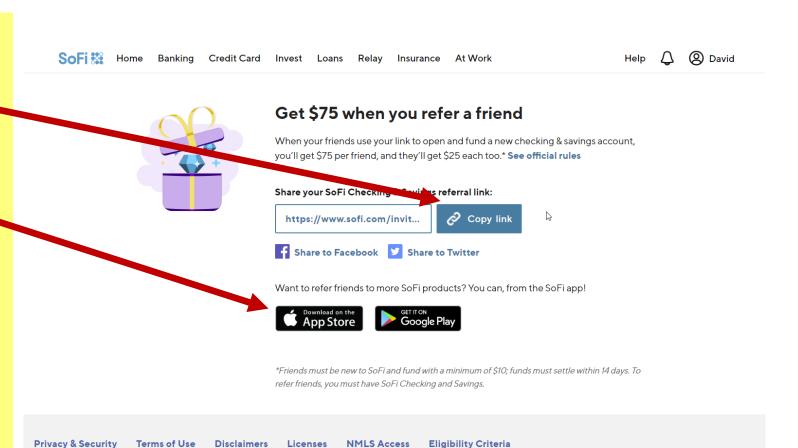

Click "Rewards" button to see the Rewards Rules.

Click "Get \$75" button to get your referral link.

Or

Click on "Banking" then "Get \$75" to get your referral ■ link.

Copy your referral link and send it out to as many folks as you know.