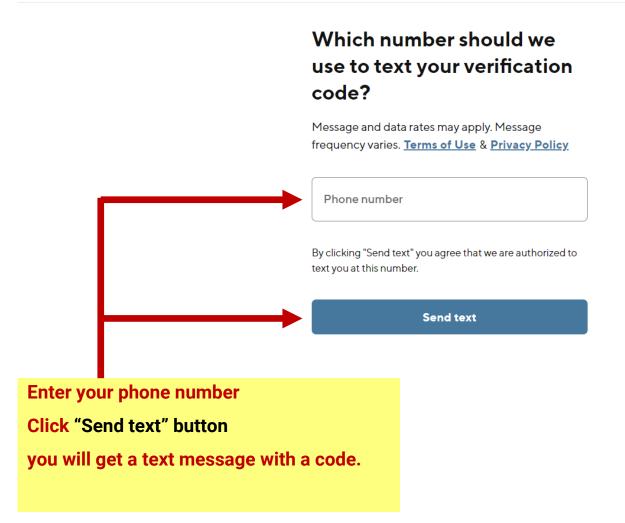

# What's your annual income?

We collect annual income to address regulatory expectations for knowing our customers.

Now Sofi Bank wants to make sure this is you. Enter your phone number, you will get a text message with a code. Enter the Six-Digit Code from your text message.