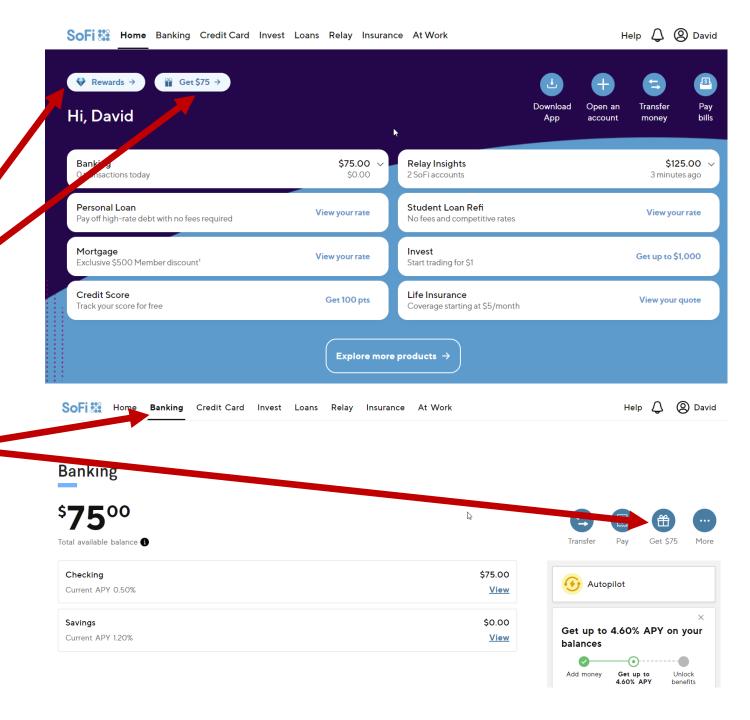

Click "Rewards" button to see the Rewards Rules.

Click "Get \$75" button to get your referral link.

Or

Click on "Banking" then "Get \$75" to get your referral ■ link.

Copy your referral link and send it out to as many folks as you know.