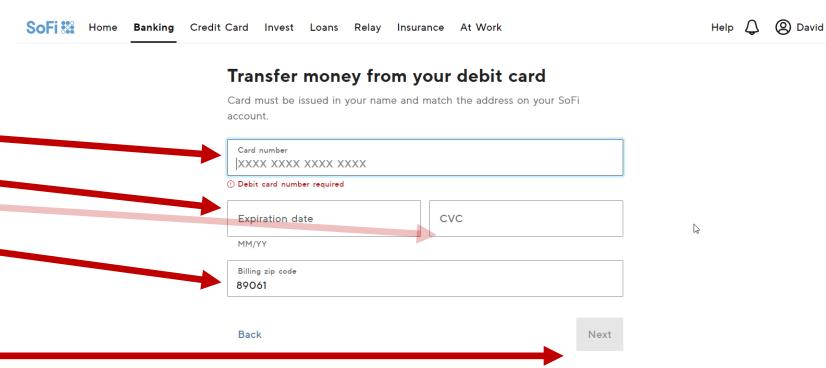

**Click "Agree and submit" button** 

You can link your current bank account or use the debit card to make a deposit into Sofi Account.

Preferred method is debit card because it is instant.

Use "link a bank account" if you don't have a debit card from your current bank or you have issues using your debit card.