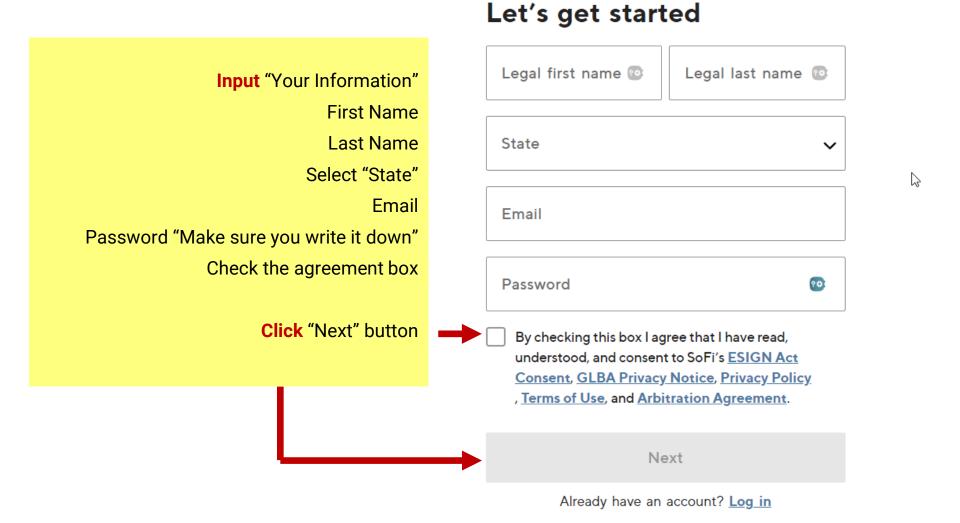

#### Apartment, unit, floor **Input** "Your Address Information" Street Address City Apartment, Unit, etc. State Select "State" Nevada Zip code Zipcode Check the "Send my debit card to this address" Send my debit card to this address. Or To help the government fight the funding of terrorism and money laundering activities, Federal law requires all financial institutions to obtain, verify, and Enter a shipping address record information that identifies each person who opens an account. We may request and use information such as your name, address, date of birth, SSN, and supporting documentation to help us identify you. Click "Next" button Next