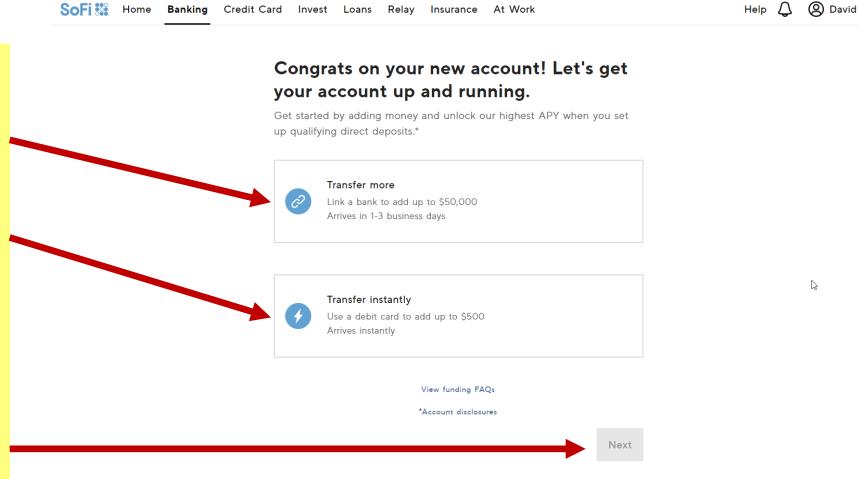

**Click "Agree and submit" button** 

You can link your current bank account or use the debit card to make a deposit into Sofi Account.

Preferred method is debit card because it is instant.

Use "link a bank account" if you don't have a debit card from your current bank or you have issues using your debit card.

Select one then Click "Next" button