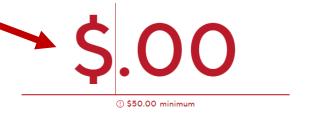

#### How much do you want to transfer?

The amount to transfer will be defaulted to \$500.00 but you can change it.

Click inside to change it, the minimum is \$50.00, that is all you need to deposit.