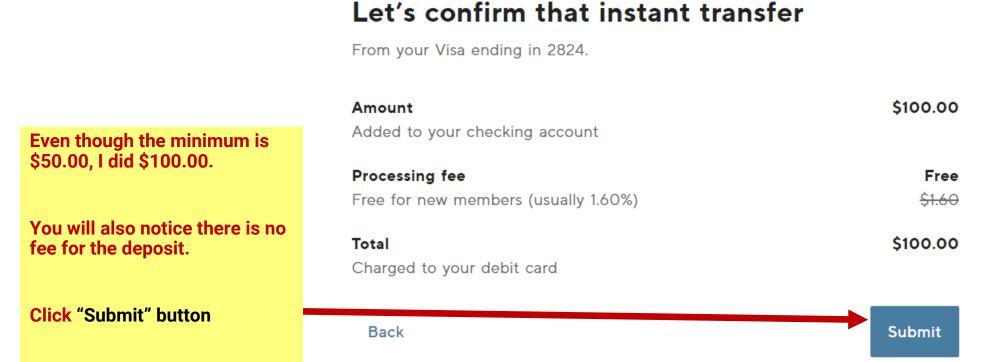

#### How much do you want to transfer?

**Click "Next" button** 

That's it, your deposit will be in your new Sofi checking account and Sofi Bank will deposit your \$25.00 shortly after. Now share this with Friends, Family, Co-workers, your Team and you will earn \$75.00 for each person who creates and deposits a minimum of \$50.00.