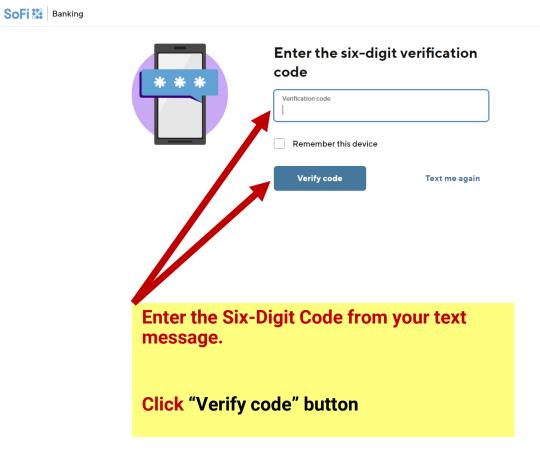

# What's your annual income?

We collect annual income to address regulatory expectations for knowing our customers.

Now Sofi Bank wants to make sure this is you. Enter your phone number, you will get a text message with a code. Enter the Six-Digit Code from your text message.