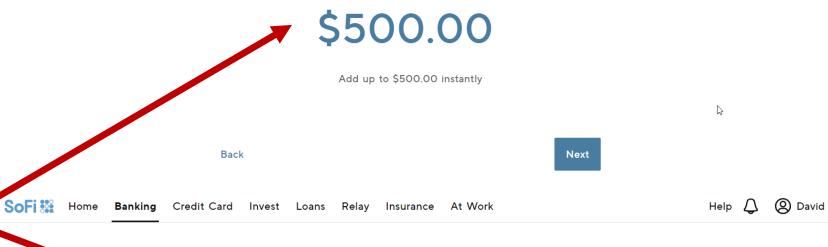

#### How much do you want to transfer?

The amount to transfer will be defaulted to \$500.00 but you can change it.

Click inside to change it, the minimum is \$50.00, that is all you need to deposit.